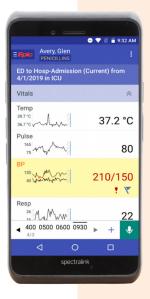

## Give health workers the mobility tools they need

- Crystal clear voice quality to
  - Hear orders the first time
  - Request assistance
  - Communicate seamlessly with patients and colleagues
- Voice and data that work as workers move about in rooms, in stairways, in elevators, and from floor to floor
- A lightweight device that won't weigh down a scrubs pocket
- Built-in scanner to scan medications, patient bracelets, barcodes, and other devices associated with the patient's medical records
- Receive patient or bed alarms and alerts immediately and respond or escalate appropriately
- A touch screen to see vital patient information and orders that can be used while they are wearing their gloves
- Effective management of tasks, patient workflows, and maintenance in a busy healthcare environment
- Keep both themselves and their charges safe in emergency situations
- A durable device that can withstand drops on the floor, liquid, and consistent cleaning with hospital-grade disinfectants

#### Improve patient care

- Coordinate patient care across all care team members
- Provide real-time access to patient information such as vital signs, dietary needs, medication information, and patient pain assessment scores
- Enable HIPAA-compliant secure text messages

#### Increase patient satisfaction

- Update patient information at the point of care
- Respond faster and more efficiently to patient needs and alarms
- Access lab results for faster diagnostics and care
- Streamline workflows to allow for more time at the bedside