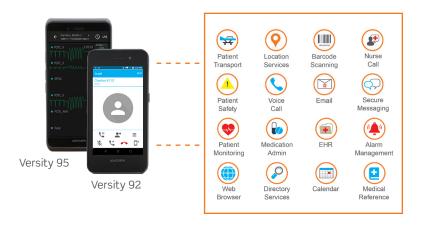

#### Improve patient care

- Coordinate patient care across all care team members
- Provide real-time access to patient information such as vital signs, dietary needs, medication information, and patient pain assessment scores
- Enable HIPAA-compliant secure text messages

#### Increase patient satisfaction

- Update patient information at the point of care
- Respond faster and more efficiently to patient needs and alarms
- Access lab results for faster diagnostics and care
- Streamline workflows to allow for more time at the bedside

#### **Optimize workflows**

- Get the right information instantly with access to clinical applications and systems
- Improve staff visibility and connectivity
- Centralized alerts and notifications

#### Versity 92

Put documentation, notification, communication, and information in the hands of your caregivers with Versity 92.

Spectralink's Versity 92 Series value-priced mobile solution delivers voice-critical communications and leading workflow applications in a sleek, compact, durable, and cost-effective enterprise-grade smartphone. Due to its compact nature, smaller screen, and entry level processing power. Versity 92 is ideal for less data-intensive workflows and application use.

#### Versity 95

With a bigger screen, more power, multiple microphones, a true hot-swappable battery, IP68 rating, and more certified applications, Verity 95 takes point of care workflows and team collaboration to the next level.