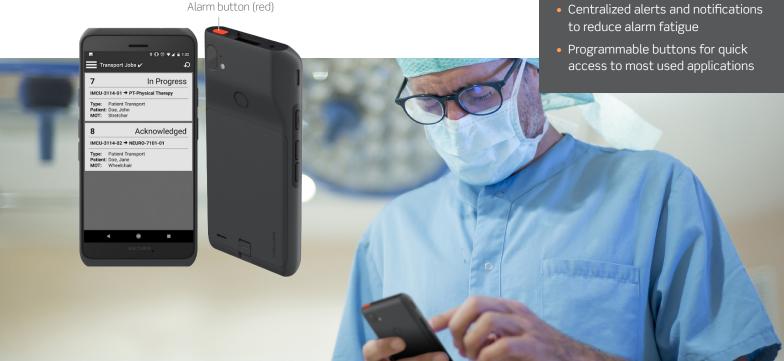

#### Facilitate clinical safety

Versity smartphones enable caregivers to request resources and assistance quickly in an emergency. Automated alerting, including details of the patient situation, facilitates timely, informed responses and effective triage.

Spectralink SAFE features also protects clinicians with access to security with the press of the red alarm button at the top of the device.

#### **Optimize workflows**

- Get the right information instantly with access to clinical applications and systems
- Improve staff visibility and connectivity
- Centralized alerts and notifications