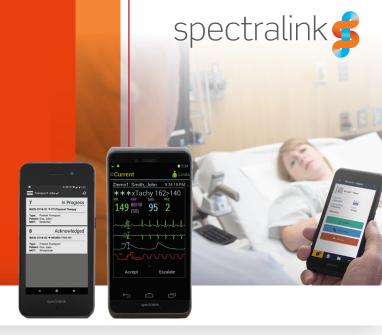

# Spectralink Versity Smartphone Family in Healthcare

Deliver advanced patient care on the move

The Versity Smartphone Family addresses the critical communications, collaboration, care coordination, and documentation requirements of patient care teams, medical support staff, and non-clinical mobile workers.

### Versity smartphones empower both clinicians and non-clinical staff to deliver better care.

Designed specifically for the rigors of demanding and stressful healthcare environments, Versity smartphones offer unmatched voice quality and secure, compliant data access throughout a healthcare facility. Versity integrates seamlessly with leading healthcare applications and innovation partners – helping to improve patient outcomes and experiences, optimize workflow efficiency and put caregivers back at the patient bedside – where they matter most.

## Give health workers the mobility tools they need

- Crystal clear voice quality to
  - Hear orders the first time
  - Request assistance
  - Communicate seamlessly with patients and colleagues
- Voice and data that work as workers move about in rooms, in stairways, in elevators, and from floor to floor
- A lightweight device that won't weigh down a scrubs pocket
- Built-in scanner to scan medications, patient bracelets, barcodes, and other devices associated with the patient's medical records
- Receive patient or bed alarms and alerts immediately and respond or escalate appropriately
- A touch screen to see vital patient information and orders that can be used while they are wearing their gloves
- Effective management of tasks, patient workflows, and maintenance in a busy healthcare environment
- Keep both themselves and their charges safe in emergency situations
- A durable device that can withstand drops on the floor, liquid, and consistent cleaning with hospital-grade disinfectants