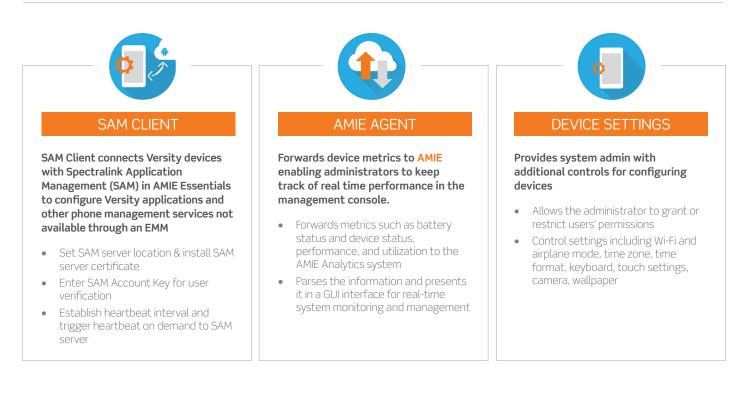

# Spectralink Versity Smartphone Applications



Included with all Versity smartphones, Spectralink applications enhance the device user's experience and offer device optimization features for administrators. Spectralink applications can be easily managed and configured for your entire fleet with AMIE Essentials.

### TELEPHONY, CUSTOMIZATION, AND SAFETY APPS FOR DEVICE USERS





#### TELEPHONY, CUSTOMIZATION, AND SAFETY APPS FOR DEVICE USERS



#### CONFIGURATION AND DEVICE MANAGEMENT APPS FOR SYSTEM ADMINISTRATORS





#### Checks the software update server for new software and downloads updates

- Informs the user if a new version of software is available
- Allows the user to download the new software version
- Can be configured by administrators for software download timing and approval

#### For the management of syslog information by the system administrator

- Enable/disable logging service
- Configure syslog server address
- Specify exact logging filters through Android commands
- Offers password-protected
  advanced debugging access

## Perform diagnostic tests quickly and efficiently prior to considering RMA

- Info tab: Provides basic software and hardware information
- Tests tab: Allows admins to run various hardware tests and record pass or fail results for each test
- Results tab: Display