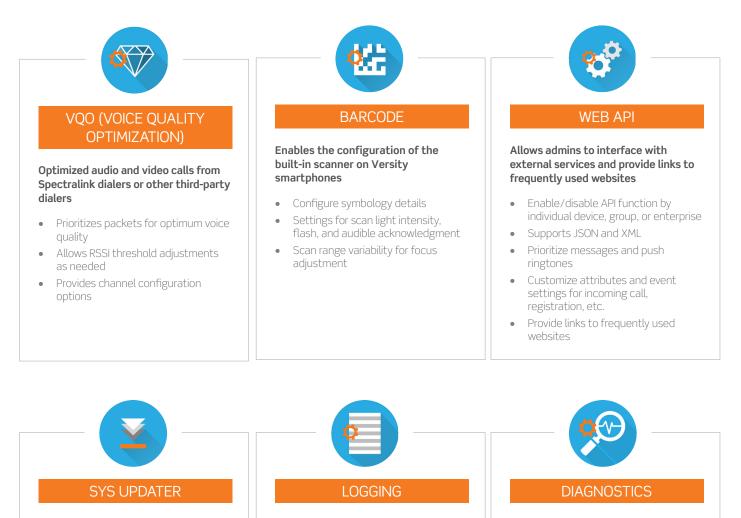

#### CONFIGURATION AND DEVICE MANAGEMENT APPS FOR SYSTEM ADMINISTRATORS

#### Checks the software update server for new software and downloads updates

- Informs the user if a new version of software is available
- Allows the user to download the new software version
- Can be configured by administrators for software download timing and approval

#### For the management of syslog information by the system administrator

- Enable/disable logging service
- Configure syslog server address
- Specify exact logging filters through Android commands
- Offers password-protected
  advanced debugging access

## Perform diagnostic tests quickly and efficiently prior to considering RMA

- Info tab: Provides basic software and hardware information
- Tests tab: Allows admins to run various hardware tests and record pass or fail results for each test
- Results tab: Displays test results and generates a QR code to record results or reset the tests