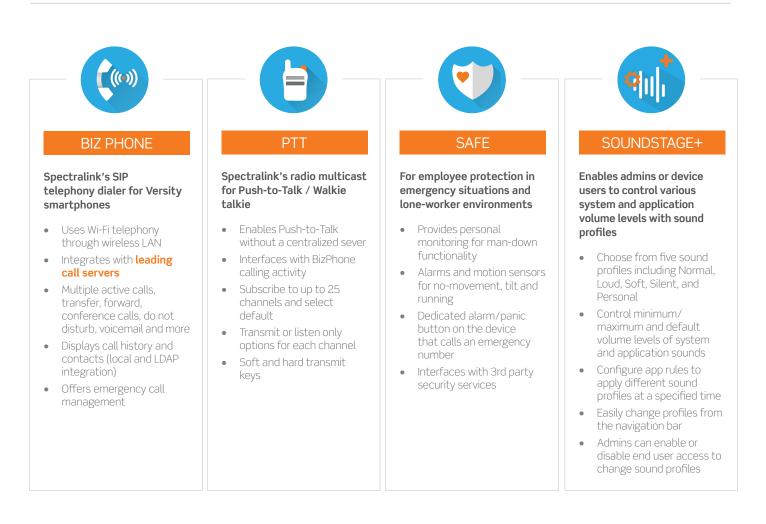

### TELEPHONY, CUSTOMIZATION, AND SAFETY APPS FOR DEVICE USERS

#### TELEPHONY, CUSTOMIZATION, AND SAFETY APPS FOR DEVICE USERS