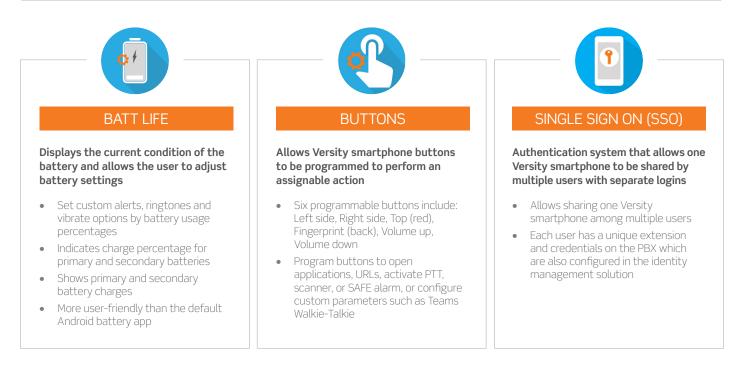

### TELEPHONY, CUSTOMIZATION, AND SAFETY APPS FOR DEVICE USERS

#### TELEPHONY, CUSTOMIZATION, AND SAFETY APPS FOR DEVICE USERS